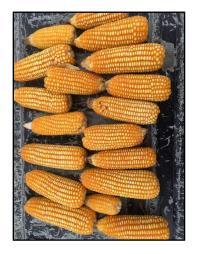

#### Harvest

BSA will begin harvesting on September 26<sup>th</sup>, which is earlier than usual. There are numerous reasons for this;

- 1. Plant girth was smaller than anticipated in large portions of our fields due to the poor seed germination and vigor as reported earlier (i.e. the "bad" Monsanto DK7088 seed)
- 2. Plants are in a weakened state due to hurricane Earl's high winds
- 3. Corn ears are beginning to fall from the more damaged plants
- 4. The current weather forecast is favorable
- 5. Hurricanes remain a risk

We are currently expecting yields to be 20% to 40% lower than originally budgeted, due to the combination of bad DK-7088 Seed and Hurricane Earl Damage. However, if we harvest ~1.75–2.0 mt/acre (~70-80 Bu/acre) we will consider this an achievement considering the above two issues. As a reminder, Hurricane Earl passed directly over Cayo One!