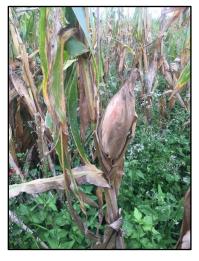

#### **General Plant Development**

Dry down of the corn ears in the field has accelerated beyond what is usually expected, which can be mostly attributed to the lack of long, persistent rains which are able to penetrate the husks. The quick return of the sun also has much to do with evaporating water quickly.

The plants are continuing their natural cycle of senescence; hopefully drying down just slightly slower than the cobs themselves. There is very little life left in the plants at this stage but the goal is to keep them green as long as possible, and the light showers are doing their part. There is also more than sufficient soil moisture to keep the plants alive.

#### Funguses and Bacteria

There is widespread Eyespot Fungus in the fields. There is little that can be done at this juncture due to the advanced stage of plant senescence and the relatively low amount of leaf surface. Additionally, the expense is quite high for an effective fungicide application and the plants are well on their way to shutting down completely.

Cayo One Southwesterly view -Sep 16, 2016

Banana Bank – Dead corn - Sep 16, 2016

DK 7088 almost ready to harvest - Sep 19, 2016

DK 7088 ears randomly picked for moisture test: 9/19/16

DK 7088 ears: 18 healthy rows with dense kernels 9/19/16