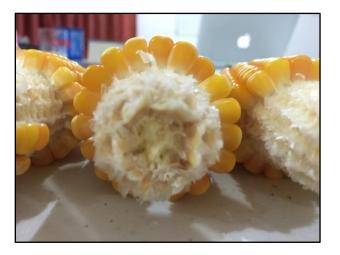

There are instances of water intrusion into the base of the corn ears. This can be largely attributed to the ears hanging down before black layering took place. Black layering in the corn takes place when the kernel physiologically denies any additional uptake of nutrients from the plant. This is the point where the kernel is at its heaviest and will begin drying any trapped nutrients. This water intrusion, if great enough, will cause the kernels to begin to sprout and if not then it will likely result in some type of mold. This mold is typically one of three types;

- Aspergillus, common with high temperatures although it prefers drier conditions than we have experienced. It
  produces the mycotoxin aflatoxin, where more than a very slight incidence of this renders the corn not fit for
  human consumption. However, this corn is still fine for most animal feed. We have seen limited visible incidence
  of this, although some ears have a detectable odor.. Insect injured cobs are much more susceptible to this mold.
- <u>Fusarium</u>, which prefers high temperatures with wet conditions like we have had. It usually shows up on the husk more than the kernel but it will affect seed as well. It usually manifests itself in a light pink hue and typically affects plants more than the ear. It can live in the soil for years! So far we have seen quite limited incidence of this in our crop.
- <u>Gibberella</u>, which is uncommon in high heat areas.