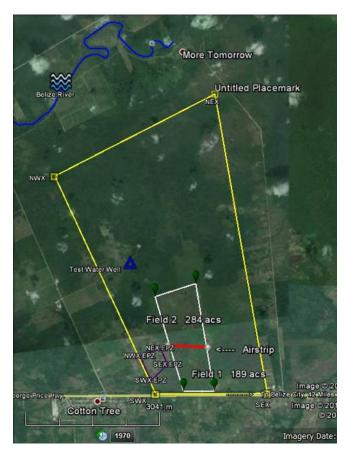

BSA is only farming at the Cayo One Estate in the Summer 2016 season; it is situated approximately between miles 40 and 42 of the George Price Highway in Belize, near the village of Cotton Tree in Cayo District. Cayo One is some 41 miles west of Belize City, some 9 miles east of Belmopan and some 38 miles east of the Belize-Guatemala border at Melchor.

#### Cayo One ~ 473 acres (100% non-irrigated)

**Farm Operations** 